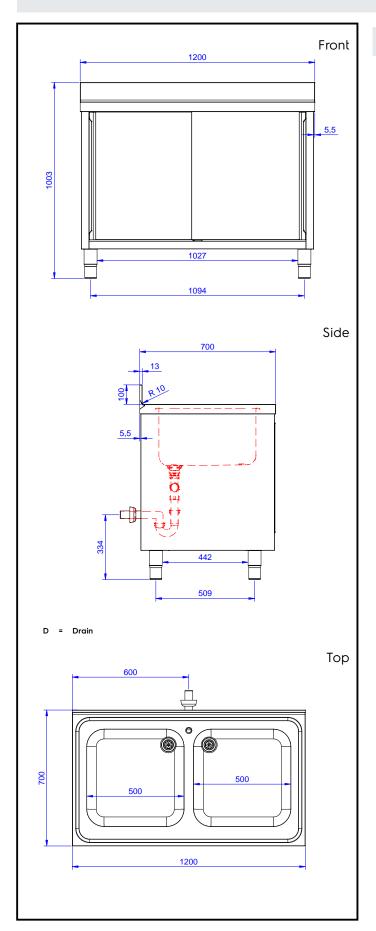

# **Key Information:**

Cabinet width:

132820 (MLA1225PN) 1145 mm Cabinet depth: 645 mm Cabinet height: 380 mm External dimensions, Width: 1200 mm External dimensions, Depth: 700 mm 1000 mm External dimensions, Height: 100 mm Upstand Dimensions, Height: Upstand Dimensions, Depth: 13 mm Upstand Dimensions, Radius: R=10 **Bowls number** 

Bowl dimensions500x500xH300Number and type of doors:2 SlidingWorktop thickness:50 mmNet weight:55 kg

Standard Preparation 1200 mm Cupboard Sink with 2 Bowls