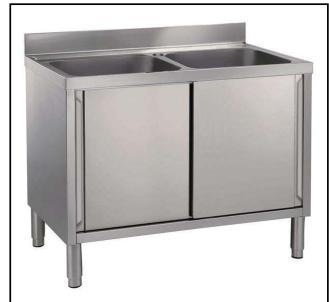

## Standard Preparation 1200 mm Cupboard Sink with 2 Bowls

| ITEM #  |  |
|---------|--|
| MODEL # |  |
| NAME #  |  |
| SIS #   |  |
| AIA #   |  |

132820 (MLA1225PN)

Cupboard Sink with 2 bowls 500x500mm and 2 sliding doors, 1200mm

### Item No.

Made entirely from stainless steel. Inner welded frame in stainless steel. Unique connection of panels to inner frame. The 50mm high worktop in 304 AISI stainless steel, 1mm in thickness, incorporates a layer of sound deadening material and has upturned edges. Upstand (h=100mm) with 8mm rounded edge. Sound-deadened sliding doors. Base panel in 304 AISI stainless steel and height-adjustable intermediate shelf. Sink bowls in 304 AISI stainless steel with overflow pipe and drain hole. Mounted on feet, adjustable in height.